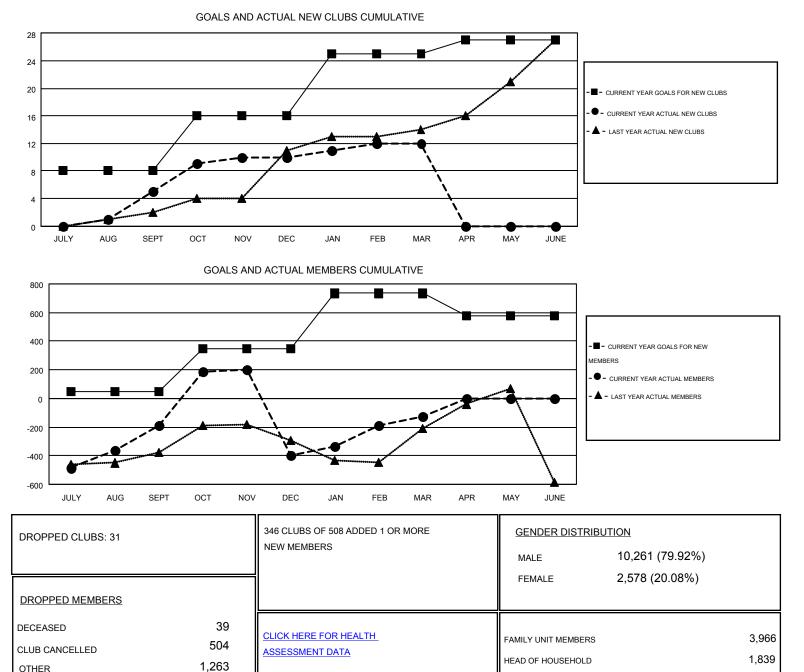

Results as of: 3/31/2015

| GMT:      | MAHES | SH PASQUAL       |                  |                  |                  |                       |                    |                                        |                    | GMT CA 6         |  |  |
|-----------|-------|------------------|------------------|------------------|------------------|-----------------------|--------------------|----------------------------------------|--------------------|------------------|--|--|
|           |       |                  | Clubs            |                  |                  | Members               |                    |                                        |                    |                  |  |  |
|           |       | RESUL            | TS FOR 2014-2015 |                  |                  | RESULTS FOR 2014-2015 |                    |                                        |                    |                  |  |  |
| QUARTER   | !     | NEW CLUB<br>GOAL | NEW CLUBS        | DROPPED<br>CLUBS | NET<br>GAIN/LOSS | QUARTER               | NEW MEMBER<br>GOAL | CHARTER AND<br>NEW<br>MEMBERS<br>ADDED | DROPPED<br>MEMBERS | NET<br>GAIN/LOSS |  |  |
| JULY/AUG/ | SEPT  | 8                | 5                | 4                | 1                | JULY/AUG/SEPT         | 46                 | 542                                    | 734                | -192             |  |  |
| OCT/NOV/E | DEC   | 8                | 5                | 21               | -16              | OCT/NOV/DEC           | 299                | 596                                    | 801                | -205             |  |  |
| JAN/FEB/M | AR    | 9                | 2                | 6                | -4               | JAN/FEB/MAR           | 389                | 539                                    | 271                | 268              |  |  |
| APR/MAY/J | UNE   | 2                | 0                | 0                | 0                | APR/MAY/JUNE          | -154               | 0                                      | 0                  | 0                |  |  |